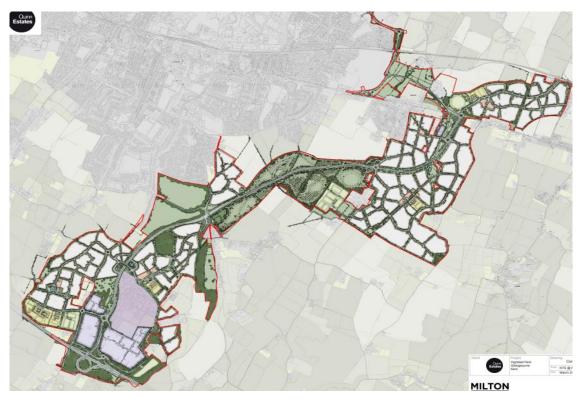

## 21/503914/EIOUT LAND SOUTH AND EAST OF SITTINGBOURNE

## **'HIGHSTED PARK'**

Tunstall Parish Council would like to draw residents' attention to this major planning application which significantly affects Tunstall Farmlands and the surrounding areas.

This application will be considered by Swale Borough Council in due course. They will decide whether it goes forward. It will be important for them to understand Swale residents' views, whether for or against.